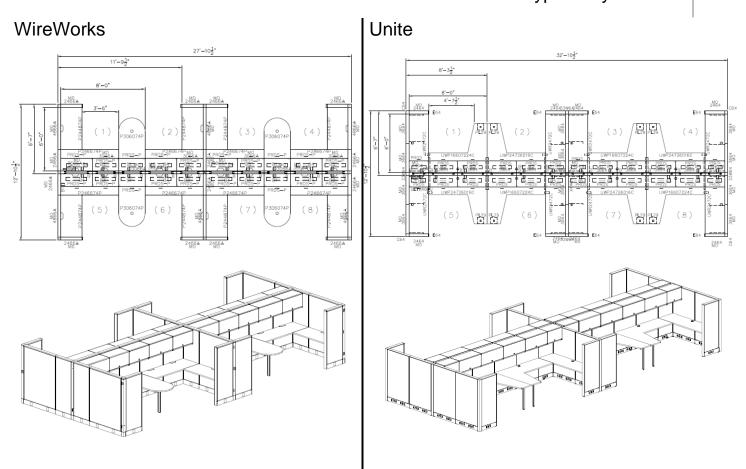

## WireWorks vs. Unite Panel systems Typical layout #5

 List Price
 \$43,444.00
 March 26, 2014
 List Price
 \$41,474.00
 March 26, 2014

 \$5,430.50
 Per Typical Station
 \$5,184.25
 Per Typical Station

- 6' x 8' Shared typical station
- Mono/Mono Panels
- All same height panels (66")
- Power center spine
- (2) Worksurfaces
- (1) shared surface
- (5) Universal Overheads and Tasklight
- Everything on module

- 6' x 8' Shared typical station
- Mono/Mono Panels
- All same height panels (66")
- Power center spine
- (2) Worksurfaces
- (1) back to back/shared
- (6) Universal Overheads and Tasklight
- Everything on module