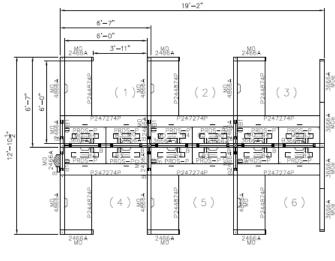

## WireWorks vs. Unite Panel systems Typical layout #4

## WireWorks

## Unite

**List Price** 

\$35,500.00 \$ 5,916.67 March 26, 2014 Per Typical Station **List Price** 

\$29,015.00 \$ 4,835.83 March 26, 2014 Per Typical Station

- 6' x 6' L-shape typical station
- Mono/Mono Panels
- All same height panels (66")
- Power center spine + (1) return
- (2) Worksurfaces
- (2) Universal Overheads and Tasklight
- Everything on module