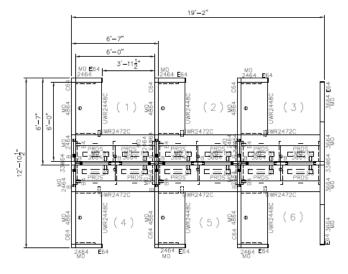

## WireWorks vs. Unite Panel systems Typical layout #4

## Unite

**List Price** 

\$35,500.00 \$ 5,916.67 March 26, 2014 Per Typical Station **List Price** 

\$29,015.00 \$ 4,835.83 March 26, 2014 Per Typical Station

- 6' x 6' L-shape typical station
- Mono/Mono Panels
- All same height panels (66")
- Power center spine + (1) return
- (2) Worksurfaces
- (2) Universal Overheads and Tasklight
- Everything on module

- 6' x 6' L-shape typical station
- Mono/Mono Panels
- All same height panels (66")
- Power center spine + (1) return
- (2) Worksurfaces
- (2) Universal Overheads and Tasklight
- Everything on module