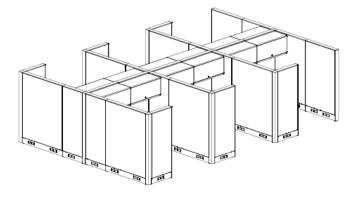

## WireWorks vs. Unite Panel systems Typical layout #4

## Unite

**List Price** 

\$35,500.00 \$ 5,916.67 March 26, 2014 Per Typical Station **List Price** 

\$29,015.00 \$ 4,835.83 March 26, 2014 Per Typical Station

- 6' x 6' L-shape typical station
- Mono/Mono Panels
- All same height panels (66")
- Power center spine + (1) return
- (2) Worksurfaces
- (2) Universal Overheads and Tasklight
- Everything on module

- 6' x 6' L-shape typical station
- Mono/Mono Panels
- All same height panels (66")
- Power center spine + (1) return
- (2) Worksurfaces
- (2) Universal Overheads and Tasklight
- Everything on module