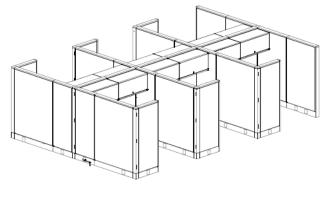

## WireWorks vs. Unite Panel systems Typical layout #4

## WireWorks

## Unite

**List Price** 

\$35,500.00 \$ 5,916.67 March 26, 2014 Per Typical Station **List Price** 

\$29,015.00 \$ 4,835.83 March 26, 2014 Per Typical Station

- 6' x 6' L-shape typical station
- Mono/Mono Panels
- All same height panels (66")
- Power center spine + (1) return
- (2) Worksurfaces
- (2) Universal Overheads and Tasklight
- Everything on module