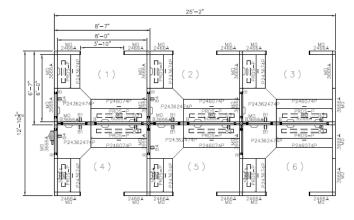

## WireWorks vs. Unite Panel systems Typical layout #3

## WireWorks

- 6' x 8' typical station
- Mono/Mono Panels
- All same height panels (66")
- Power center spine + (1) return
- Diagonal Corner Worksurface
- (2) Return Worksurfaces
- (3) Universal Overheads and Tasklight
- Everything on module