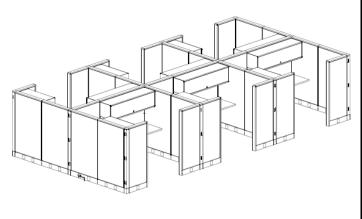

## WireWorks vs. Unite Panel systems Typical layout #3

## WireWorks

- 6' x 8' typical station
- Mono/Mono Panels
- All same height panels (66")
- Power center spine + (1) return
- Diagonal Corner Worksurface
- (2) Return Worksurfaces
- (3) Universal Overheads and Tasklight
- Everything on module