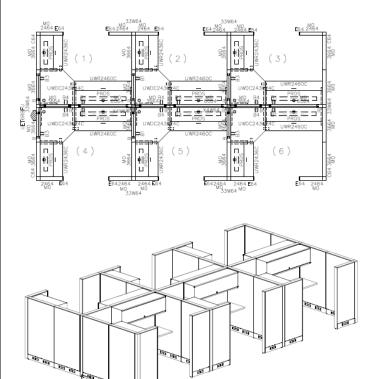

## WireWorks vs. Unite Panel systems Typical layout #3

## Unite

**List Price** 

\$43,366.00 \$7,227.67 March 26, 2014 Per Typical Station **List Price** 

\$36,009.00 \$ 6,001.50 March 26, 2014 Per Typical Station

- 6' x 8' typical station
- Mono/Mono Panels
- All same height panels (66")
- Power center spine + (1) return
- Diagonal Corner Worksurface
- (2) Return Worksurfaces
- (3) Universal Overheads and Tasklight
- Everything on module

- 6' x 8' typical station
- Mono/Mono Panels
- All same height panels (66")
- Power center spine + (1) return
- Diagonal Corner Worksurface
- (2) Return Worksurfaces
- (3) Universal Overheads and Tasklight
- Everything on module