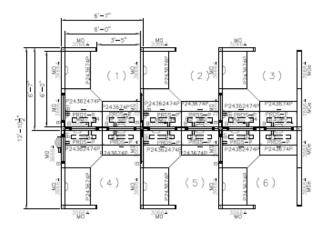

## WireWorks

**List Price** 

\$37,156.00 \$ 6,192.67 March 26, 2014 Per Typical Station **List Price** 

\$31,172.00 \$ 5,195.33 March 26, 2014 Per Typical Station

- 6' x 6' typical station
- Mono/Mono Panels
- All same height panels (66")
- Power center spine + (1) return
- Diagonal Corner Worksurface
- (2) Return Worksurfaces
- (2) Universal Overheads and Tasklight
- Everything on module