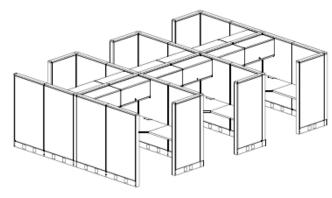

## WireWorks

**List Price** 

\$37,156.00 \$ 6,192.67 March 26, 2014 Per Typical Station **List Price** 

\$31,172.00 \$ 5,195.33 March 26, 2014 Per Typical Station

- 6' x 6' typical station
- Mono/Mono Panels
- All same height panels (66")
- Power center spine + (1) return
- Diagonal Corner Worksurface
- (2) Return Worksurfaces
- (2) Universal Overheads and Tasklight
- Everything on module