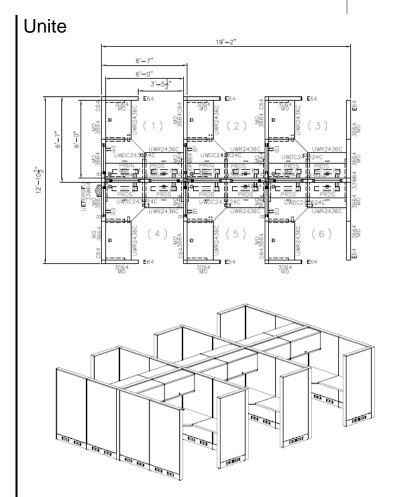

- 6' x 6' typical station
- Mono/Mono Panels
- All same height panels (66")
- Power center spine + (1) return
- Diagonal Corner Worksurface
- (2) Return Worksurfaces
- (2) Universal Overheads and Tasklight
- Everything on module