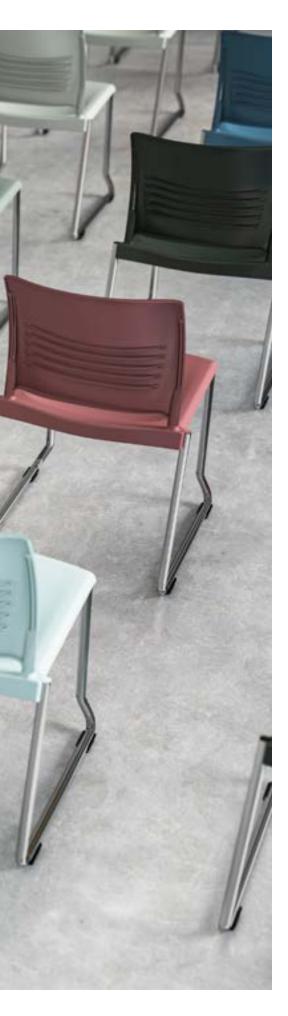

# SIMPLY ADAPTABLE

From playful to sophisticated, Strive delivers an unrivaled array of color and material options that support any design intent. Its clean, contemporary style presents a coherent design throughout the collection. You get the same shape, the same comfort, the same colors.

# STATEMENT OF LINE

The Strive Seating Collection includes: high-density, 4-leg and sled base stack chairs, tablet arm chairs with a variety of base styles as well as café stools, nesting chairs, task chairs and task stools. Strive is available as all poly, upholstered seat only, or upholstered seat and upholstered back (select models).

## STACK SEATING

4-Leg

Sled Base

Café Stool