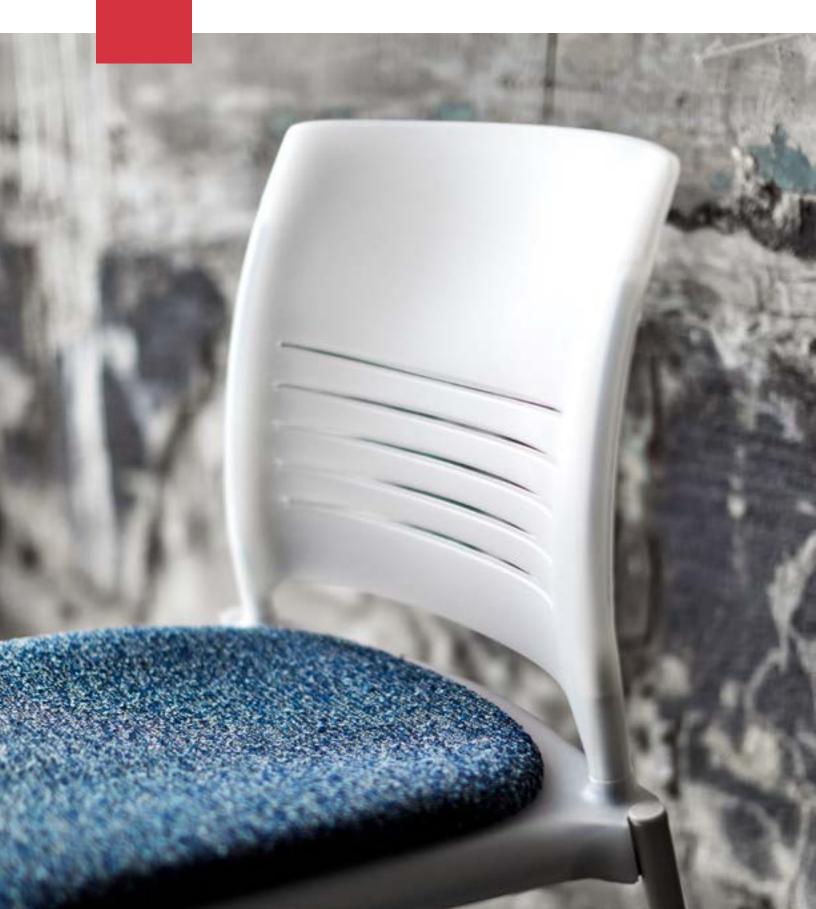

# SIMPLY COMFORTABLE

Strive combines a slatted flex back and contoured curves to encourage movement, relaxation and enhanced circulation for longer sit times, better health and increased productivity.

# SIMPLY RESOURCEFUL

Strive redefines value by using readily available, recyclable materials and a small number of components to create a simply ingenious design. Its durability is proven. An accredited test lab flexed the Strive back one million times—that's eight times the BIFMA standard.