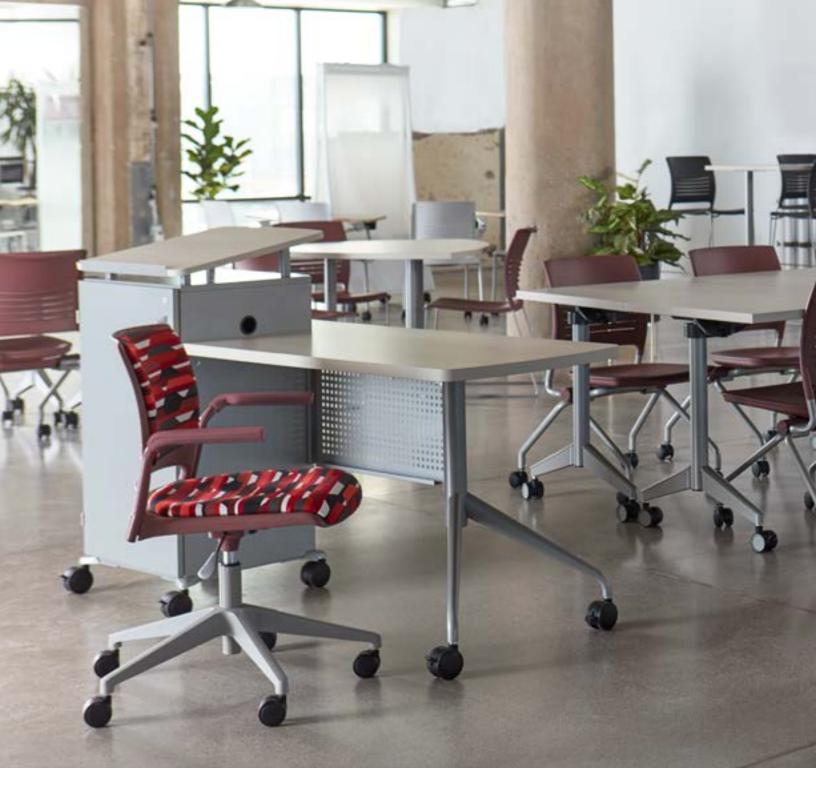

# STATEMENT OF LINE

The Strive Seating Collection includes: high-density, 4-leg and sled base stack chairs, tablet arm chairs with a variety of base styles as well as café stools, nesting chairs, task chairs and task stools. Strive is available as all poly, upholstered seat only, or upholstered seat and upholstered back (select models).

# TASK SEATING

Task Chair - 24/7

Task Stool