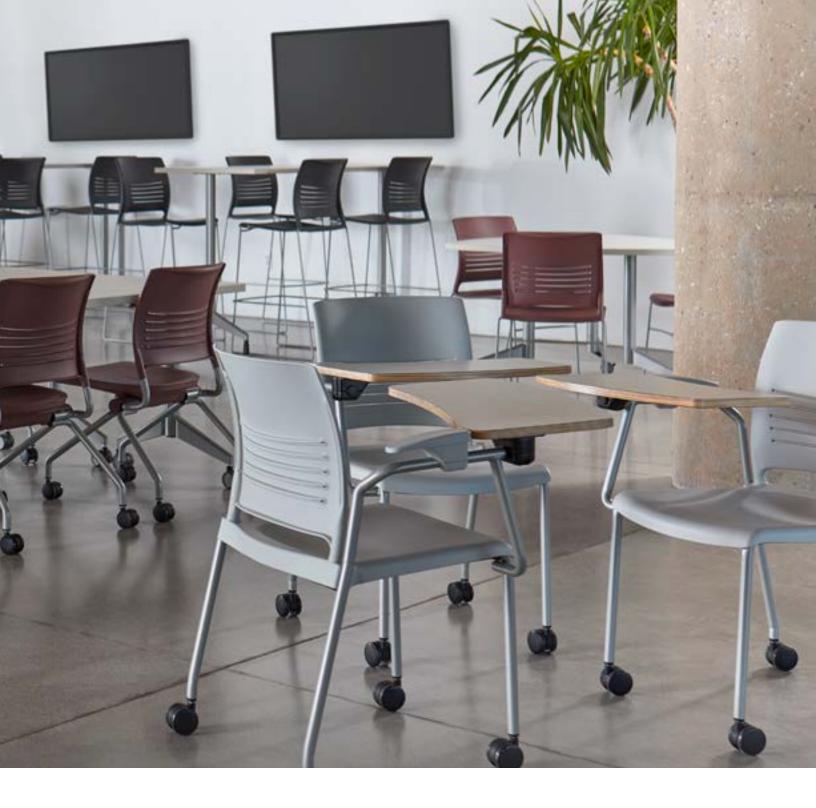

# STATEMENT OF LINE

The Strive Seating Collection includes: high-density, 4-leg and sled base stack chairs, tablet arm chairs with a variety of base styles as well as café stools, nesting chairs, task chairs and task stools. Strive is available as all poly, upholstered seat only, or upholstered seat and upholstered back (select models).

## STACK SEATING

4-Leg

Sled Base

Café Stool

## Tablet Arms

Flip Up -Standard & Oversized

ChangeUp -Flips/Folds/ Pivots