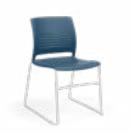

layful to sophisticated, Strive delivers an unrivaled array of color and material options that support any design intent. Its clean, contemporary style presents a coherent design throughout the collection. You get the same shape, the same comfort, the same colors.







# STATEMENT OF LINE

The Strive Seating Collection includes: high-density, 4-leg and sled base stack chairs, tablet arm chairs with a variety of base styles as well as café stools, nesting chairs, task chairs and task stools. Strive is available as all poly, upholstered seat only, or upholstered seat and upholstered back (select models).

View full details at ki.com/strive.

## STACK SEATING



4-Leg



Sled Base



Café Stool

# TASK SEATING



Task Chair - 24/7



Task Stool

# NESTING



Nesting Chair

## HIGH DENSITY



High-Density Stack Chair



High-Density Cafe Stool

## TANDEM



Tandem Seating

## **OPTIONS**

## Arms



Cantilever Arms



Loop Arms

## Tablet Arms



Flip Up -Standard & Oversized



ChangeUp -Flips/Folds/ Pivots

#### Upholstery



Upholstered Seat



Upholstered Seat & Back

# Casters / Glides



Casters



Glides



Designed by Giancarlo Piretti