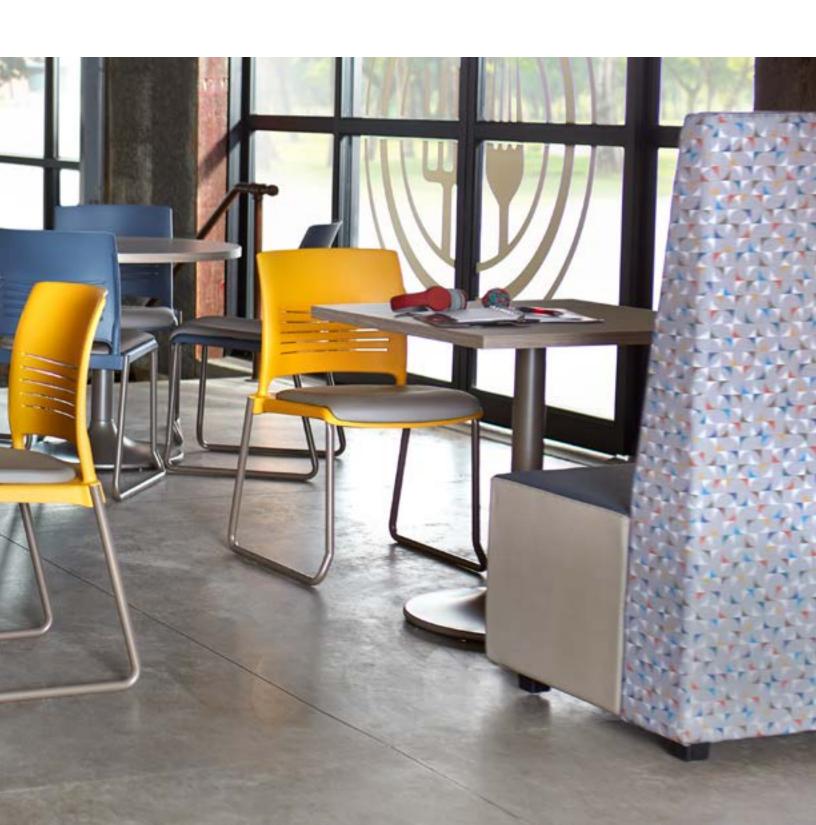

# STRIVE®

Seating







# SIMPLY VERSATILE

Strive's simple, elegant design adapts to anyone in any space. It presents a clean aesthetic that extends through a comprehensive seating line. Strive provides a consistent look in a variety of interiors and blends with any architectural style.



# SIMPLY COMFORTABLE

Strive combines a slatted flex back and contoured curves to encourage movement, relaxation and enhanced circulation for longer sit times, better health and increased productivity.





# SIMPLY RESOURCEFUL

Strive redefines value by using readily available, recyclable materials and a small number of components to create a simply ingenious design. Its durability is proven. An accredited test lab flexed the Strive back one million times—that's eight times the BIFMA standard.











# SIMPLY ADAPTABLE

From playful to sophisticated, Strive delivers an unrivaled array of color and material options that support any design intent. Its clean, contemporary style presents a coherent design throughout the collection. You get the same shape, the same comfort, the same colors.







# STATEMENT OF LINE

The Strive Seating Collection includes: high-density, 4-leg and sled base stack chairs, tablet arm chairs with a variety of base styles as well as café stools, nesting chairs, task chairs and task stools. Strive is available as all poly, upholstered seat only, or upholstered seat and upholstered back (select models).

View full details at ki.com/strive.

## STACK SEATING



4-Leg



Sled Base



Café Stool

# TASK SEATING



Task Chair - 24/7



Task Stool

# NESTING