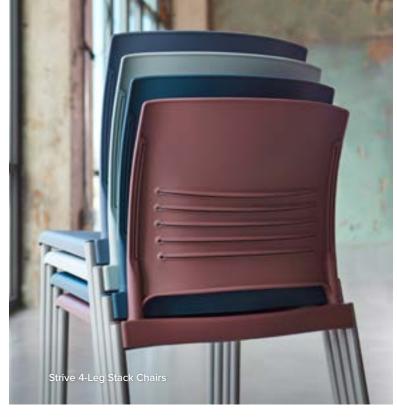

# STATEMENT OF LINE

The Strive Seating Collection includes: high-density, 4-leg and sled base stack chairs, tablet arm chairs with a variety of base styles as well as café stools, nesting chairs, task chairs and task stools. Strive is available as all poly, upholstered seat only, or upholstered seat and upholstered back (select models).

## STACK SEATING

4-Leg

Sled Base

Café Stool