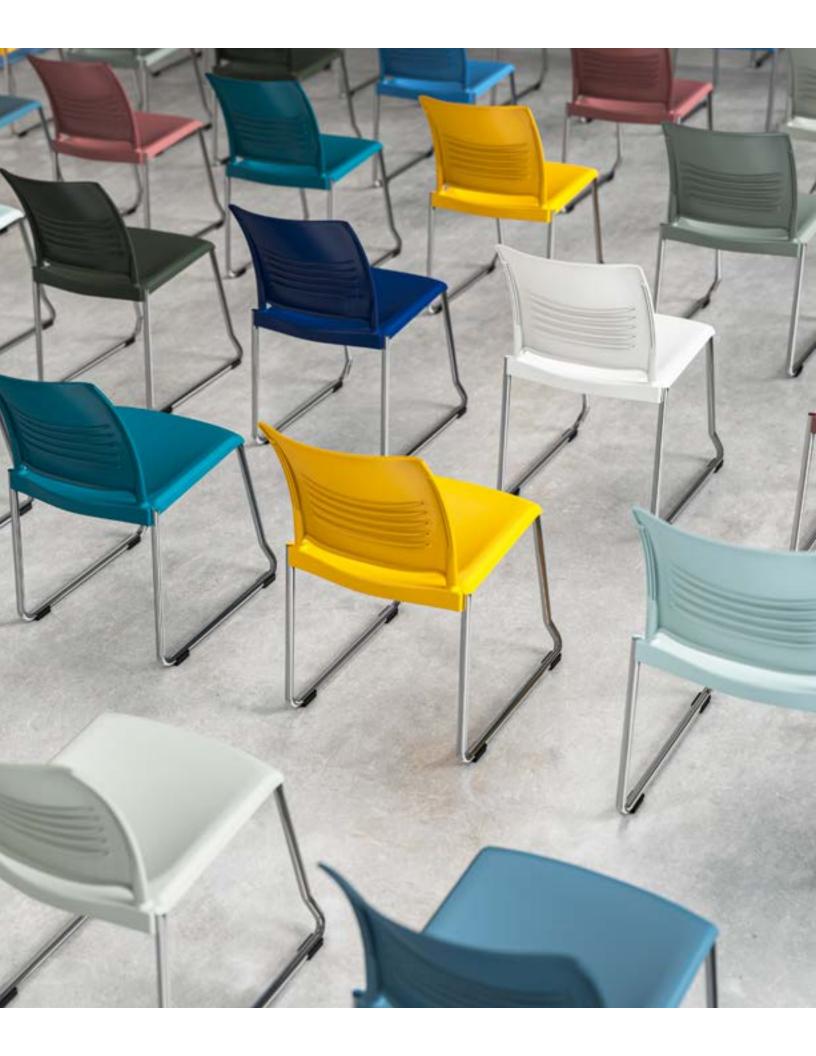

# SIMPLY ADAPTABLE

From playful to sophisticated, Strive delivers an unrivaled array of color and material options that support any design intent. Its clean, contemporary style presents a coherent design throughout the collection. You get the same shape, the same comfort, the same colors.

# STATEMENT OF LINE

The Strive Seating Collection includes: high-density, 4-leg and sled base stack chairs, tablet arm chairs with a variety of base styles as well as café stools, nesting chairs, task chairs and task stools. Strive is available as all poly, upholstered seat only, or upholstered seat and upholstered back (select models).

## STACK SEATING

4-Leg

Sled Base

Café Stool