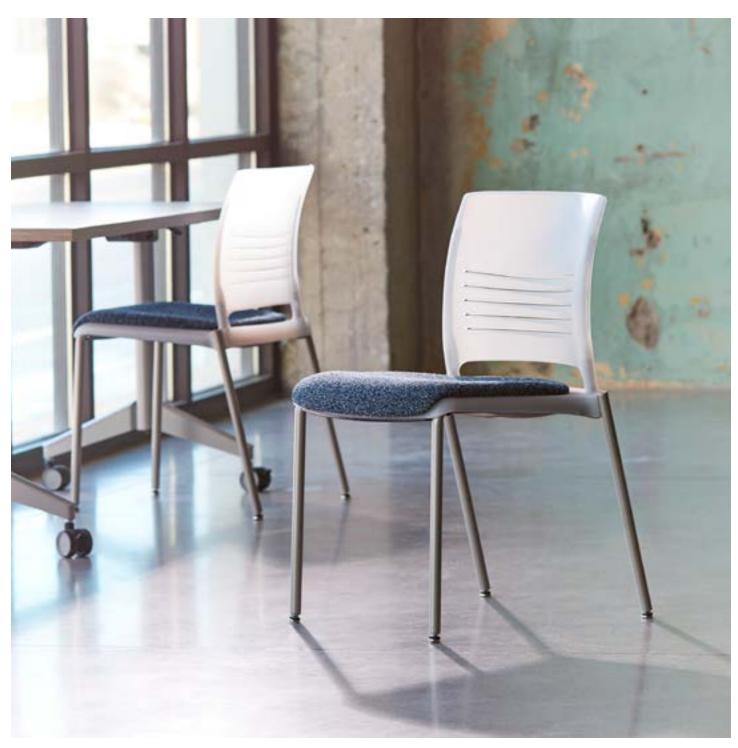

# STRIVE®

Seating

# SIMPLY VERSATILE

Strive's simple, elegant design adapts to anyone in any space. It presents a clean aesthetic that extends through a comprehensive seating line. Strive provides a consistent look in a variety of interiors and blends with any architectural style.

# SIMPLY COMFORTABLE

Strive combines a slatted flex back and contoured curves to encourage movement, relaxation and enhanced circulation for longer sit times, better health and increased productivity.

# STATEMENT OF LINE

The Strive Seating Collection includes: high-density, 4-leg and sled base stack chairs, tablet arm chairs with a variety of base styles as well as café stools, nesting chairs, task chairs and task stools. Strive is available as all poly, upholstered seat only, or upholstered seat and upholstered back (select models).

## STACK SEATING

4-Leg

Sled Base

Café Stool