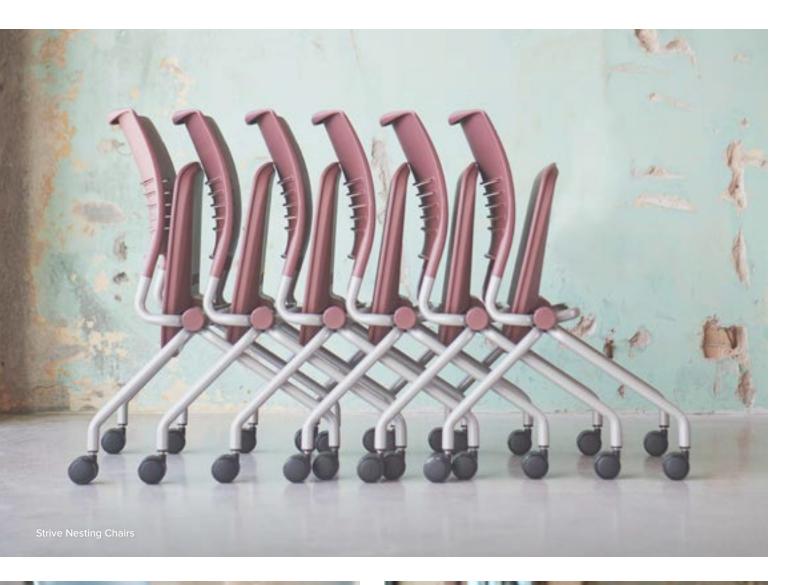

IMPLY COMFORTABLE

Strive combines a slatted flex back and contoured curves to encourage movement, relaxation and enhanced circulation for longer sit times, better health and increased productivity.





# SIMPLY RESOURCEFUL

Strive redefines value by using readily available, recyclable materials and a small number of components to create a simply ingenious design. Its durability is proven. An accredited test lab flexed the Strive back one million times—that's eight times the BIFMA standard.











# SIMPLY ADAPTABLE

From playful to sophisticated, Strive delivers an unrivaled array of color and material options that support any design intent. Its clean, contemporary style presents a coherent design throughout the collection. You get the same shape, the same comfort, the same colors.







# STATEMENT OF LINE

The Strive Seating Collection includes: high-density, 4-leg and sled base stack chairs, tablet arm chairs with a variety of base styles as well as café stools, nesting chairs, task chairs and task stools. Strive is available as all poly, upholstered seat only, or upholstered seat and upholstered back (select models).

View full details at ki.com/strive.

## STACK SEATING



4-Leg



Sled Base



Café Stool

# TASK SEATING



Task Chair - 24/7



Task Stool

# NESTING



Nesting Chair

## HIGH DENSITY



High-Density Stack Chair



High-Density Cafe Stool

## TANDEM



Tandem Seating

## **OPTIONS**

## Arms



Cantilever Arms



Loop Arms

## Tablet Arms



Flip Up -Standard & Oversized



ChangeUp -Flips/Folds/ Pivots

#### Upholstery



Upholstered Seat



Upho