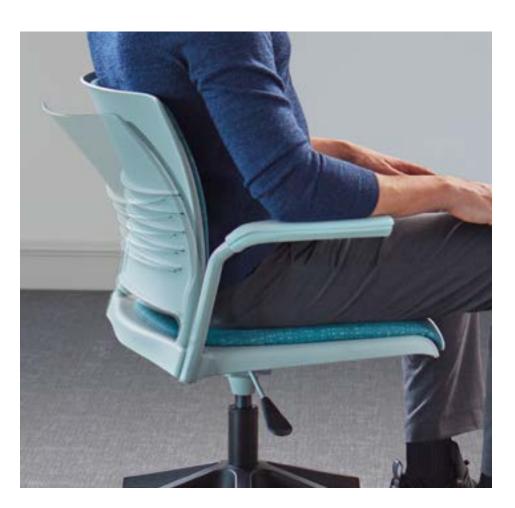

# SIMPLY COMFORTABLE

Strive combines a slatted flex back and contoured curves to encourage movement, relaxation and enhanced circulation for longer sit times, better health and increased productivity.