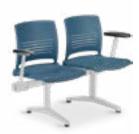

or and material options that support any design intent. Its clean, contemporary style presents a coherent design throughout the collection. You get the same shape, the same comfort, the same colors.







# STATEMENT OF LINE

The Strive Seating Collection includes: high-density, 4-leg and sled base stack chairs, tablet arm chairs with a variety of base styles as well as café stools, nesting chairs, task chairs and task stools. Strive is available as all poly, upholstered seat only, or upholstered seat and upholstered back (select models).

View full details at ki.com/strive.

## STACK SEATING



4-Leg



Sled Base



Café Stool

# TASK SEATING



Task Chair - 24/7



Task Stool

# NESTING



Nesting Chair

## HIGH DENSITY



High-Density Stack Chair



High-Density Cafe Stool

## TANDEM



Tandem Seating

## **OPTIONS**

## Arms



Cantilever Arms



Loop Arms

## Tablet Arms



Flip Up -Standard & Oversized



ChangeUp -Flips/Folds/ Pivots

#### Upholstery



Upholstered Seat



Upholstered Seat & Back

# Casters / Glides



Casters



Glides



Designed by Giancarlo Piretti