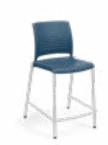

the Strive back one million times—that's eight times the BIFMA standard.











# SIMPLY ADAPTABLE

From playful to sophisticated, Strive delivers an unrivaled array of color and material options that support any design intent. Its clean, contemporary style presents a coherent design throughout the collection. You get the same shape, the same comfort, the same colors.







# STATEMENT OF LINE

The Strive Seating Collection includes: high-density, 4-leg and sled base stack chairs, tablet arm chairs with a variety of base styles as well as café stools, nesting chairs, task chairs and task stools. Strive is available as all poly, upholstered seat only, or upholstered seat and upholstered back (select models).

View full details at ki.com/strive.

## STACK SEATING



4-Leg



Sled Base



Café Stool

# TASK SEATING



Task Chair - 24/7



Task Stool

# NESTING



Nesting Chair

## HIGH DENSITY



High-Density Stack Chair



High-Density Cafe Stool

## TANDEM



Tandem Seating

## **OPTIONS**

## Arms



Cantilever Arms



Loop Arms

## Tablet Arms



Flip Up -Standard & Oversized



ChangeUp -Flips/Folds/ Pivots

#### Upholstery



Upholstered Seat



Upholstered Seat & Back

# Casters / Glides



Casters



Glides



Designed by Giancarlo Piretti