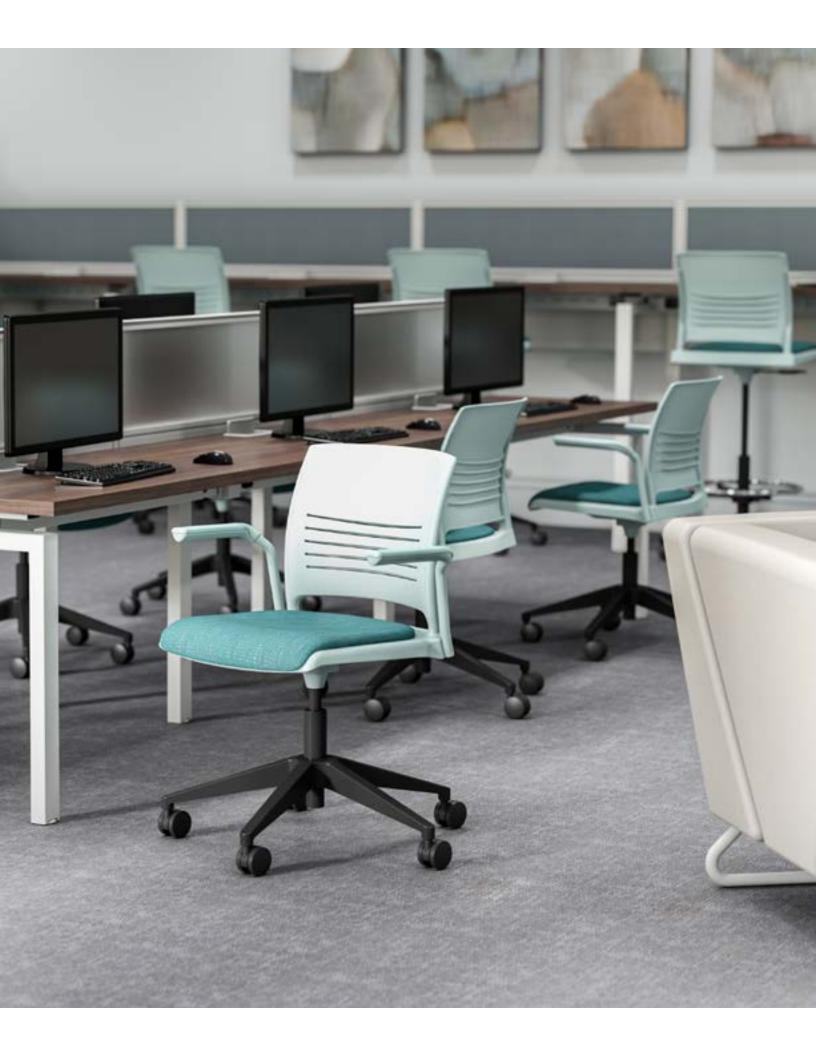

# STRIVE®

Seating







# SIMPLY VERSATILE

Strive's simple, elegant design adapts to anyone in any space. It presents a clean aesthetic that extends through a comprehensive seating line. Strive provides a consistent look in a variety of interiors and blends with any architectural style.



# SIMPLY COMFORTABLE

Strive combines a slatted flex back and contoured curves to encourage movement, relaxation and enhanced circulation for longer sit times, better health and increased productivity.





# SIMPLY RESOURCEFUL

Strive redefines value by using readily available, recyclable materials and a small number of components to create a simply ingenious design. Its durability is proven. An accredited test lab flexed the Strive back one million times—that's eight times the BIFMA standard.











# SIMPLY ADAPTABLE

From playful to sophisticated, Strive delivers an unrivaled array of color and material options that support any design intent. Its clean, contemporary style presents a coherent design throughout the collection. You get the same shape, the same comfort, the same colors.







# STATEMENT OF LINE

The Strive Seating Collection includes: high-density, 4-leg and sled base stack chairs, tablet arm chairs with a variety of base styles as well as café stools, nesting chairs,