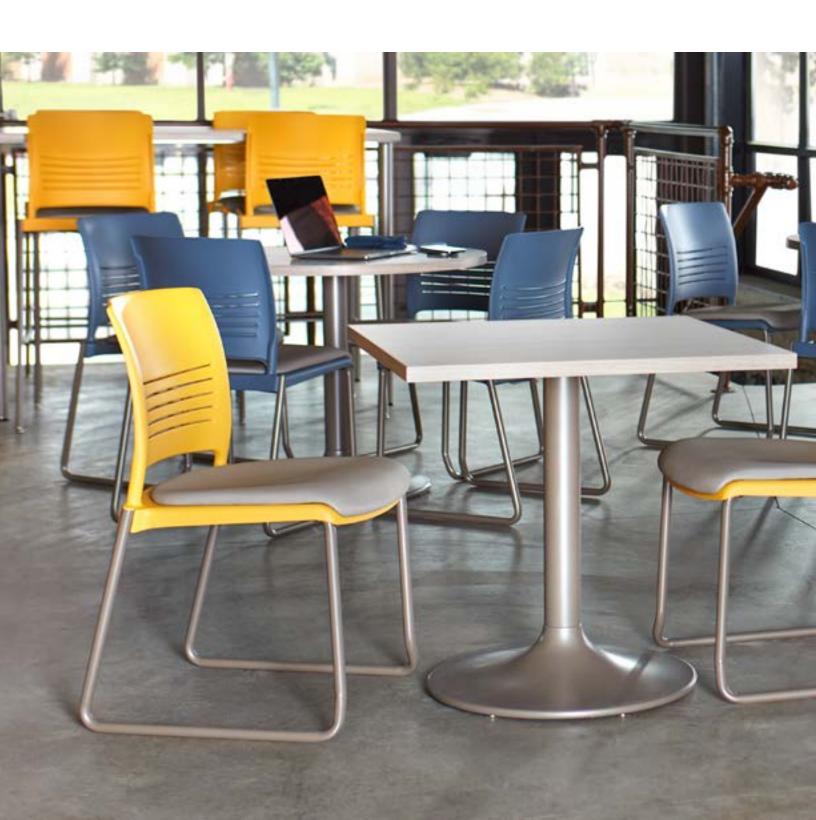

# STRIVE®

Seating







# SIMPLY VERSATILE

Strive's simple, elegant design adapts to anyone in any space. It presents a clean aesthetic that extends through a comprehensive seating line. Strive provides a consistent look in a variety of interiors and blends with any architectural style.



# SIMPLY COMFORTABLE

Strive combines a slatted flex back and contoured curves to encourage movement, relaxation and enhanced circulation for longer sit times, better health and increased productivity.





# SIMPLY RESOURCEFUL

Strive redefines value by using readily available, recyclable materials and a small number of components to create a simply ingenious design. Its durability is proven. An accredited test lab flexed the Strive back one million times—that's eight times the BIFMA standard.











# SIMPLY ADAPTABLE

From playful to sophisticated, Strive delivers an unrivaled array of color and material options that support any design intent. Its clean, contemporary style presents a coherent design throughout the collection. You get the same shape, the same comfort, the same colors.







# STATEMENT OF LINE

The Strive Seating Collection includes: high-density, 4-leg and sled base stack chairs, tablet arm chairs with a variety of base styles as well as café stools, nesting chairs, task chairs and task stools. Strive is available as all poly, upholstered seat only, or upholstered seat and upholstered back (select models).

View full details at ki.com/strive.

## STACK SEATING



4-Leg



Sled Base



Café Stool

# TASK SEATING



Task Chair - 24/7



Task Stool

# NESTING