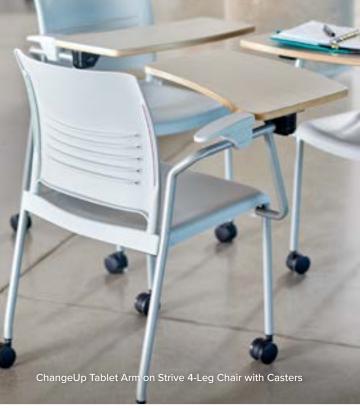

PLY COMFORTABLE

Strive combines a slatted flex back and contoured curves to encourage movement, relaxation and enhanced circulation for longer sit times, better health and increased productivity.





# SIMPLY RESOURCEFUL

Strive redefines value by using readily available, recyclable materials and a small number of components to create a simply ingenious design. Its durability is proven. An accredited test lab flexed the Strive back one million times—that's eight times the BIFMA standard.











# SIMPLY ADAPTABLE

From playful to sophisticated, Strive delivers an unrivaled array of color and material options that support any design intent. Its clean, contemporary style presents a coherent design throughout the collection. You get the same shape, the same comfort, the same colors.







# STATEMENT OF LINE

The Strive Seating Collection includes: high-density, 4-leg and sled base stack chairs, tablet arm chairs with a variety of base styles as well as café stools, nesting chairs, task chairs and task stools. Strive is available as all poly, upholstered seat only, or upholstered seat and upholstered back (select models).

View full details at ki.com/strive.

## STACK SEATING



4-Leg



Sled Base



Café Stool

# TASK SEATING



Task Chair - 24/7



Task Stool

# NESTING



Nesting Chair

## HIGH DENSITY



High-Density Stack Chair



High-Density Cafe Stool

## TANDEM



Tandem Seating

## **OPTIONS**

## Arms



Cantilever Arms



Loop Arms

## Tablet Arms



Flip Up -Standard & Oversized



ChangeUp -Flips/Folds/ Pivots

#### Upholstery



Upholstered Seat



Uphols