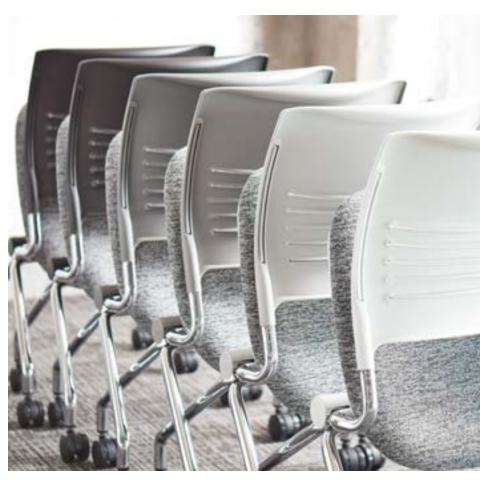

# NESTING

Nesting Chair

# Casters / Glides

Casters

Glides

Designed by Giancarlo Piretti