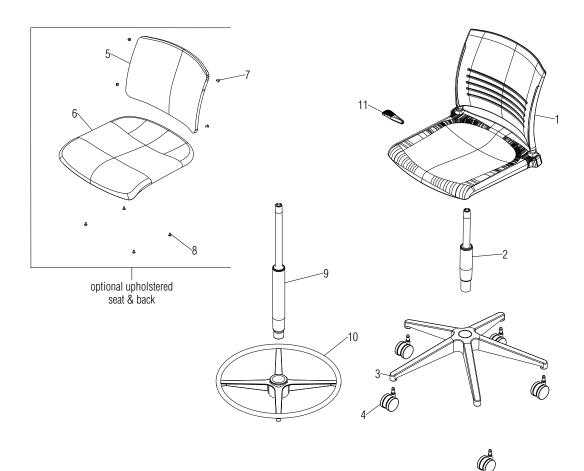

## .XX = Select Color Item 1 is a replacement Seat & Back (includes item 11). Item 2 is for the Task Chair only. Items 9 & 10 are for the Task Stool only.

| ltem | Part Number  | Item Description                                           | Req Qty | Item | Part Number     | Item Description                                  | Req Qty |
|------|--------------|------------------------------------------------------------|---------|------|-----------------|---------------------------------------------------|---------|
| 1    | SRFP         | Replacement Seat & Back, Poly                              | 1       | 5    | STRBC           | Assembly, Upholstered Backrest Cushion            | 1       |
|      | SRFU         | Replacement Seat & Back, Upholstered Seat                  | 1       | 6    | STRRC           | Assembly, Upholstered Seat Cushion                | 1       |
|      | SRFB         | Replacement Seat & Back, Upholstered Seat & Back           | 1       | 7    | 12.0055.CZ.X    | Screw, #10-16 x 1/2" Type AB T/F BLK ZC           | 4       |
| 2    | 15.1084.X    | Cylinder, Pneumatic Height Adjustment, Type D (chair only) | 1       | 8    | 12.0111.XX.X    | Screw, #10-24 x 3/8" PTH M/S ZC w/ PATCH          | 4       |
|      | 15.1084.WG.X | Cylinder, Pneumatic Height Adjustment                      | 1       | 9    | 15.1002.X       | Cylinder, Gas Seat Height Adjustment (stool only) | 1       |
| 3    | 46.2995.XX.X | Base, 5 Blade Cylinder                                     | 1       | 10   | 15.0120         | Foot Ring, Stool 20" Twist-to-Lock                | 1       |
|      | SIFT.015.X   | Aluminum Base, Grazie Task Chair                           | 1       | 11   | PT.06.6040.XX.X | Handle, Pedestal                                  | 1       |
| 4    | 09.0440.XX.X | Caster, 60mm Diameter Carpet (black or warm grey)          | 5       |      |                 |                                                   |         |
|      | 09.0441.BL.X | Caster, 60mm Diameter Hard Floor (black only)              | 5       |      |                 |                                                   |         |