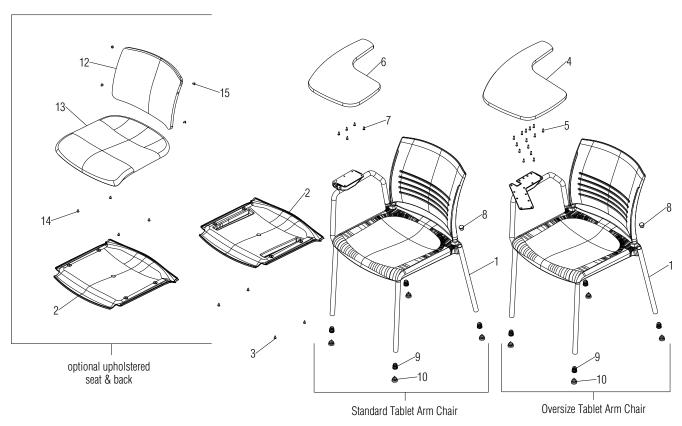

## Parts Diagram I

Strive Seating 4-Leg Flip-Up Tablet Arm Chair

March 2023

.XX = Select Color

Item 1 is a replacement chair frame that includes all parts (seat/back/frame are not servicable).

10.0220.X & 10.0222.X glides use caps that are replaced when worn. Use item 10, caps to replace.

Item 11 glide cap removal tool (not shown) is used to remove old glide caps for replacement on 10.0220.X & 10.0222.X. See KI-RR-000030 for instruction.

| Item | Part Number    | Item Description                                 | Req Qty | Item | Part Number  | Item Description                                      | Req Qty |
|------|----------------|--------------------------------------------------|---------|------|--------------|-------------------------------------------------------|---------|
| 1    | SRFP           | Replacement Chair Frame, Poly                    | 1       | 8    | 53.6550.XX.X | End Cap, Plastic                                      | 1       |
|      | SRFU           | Replacement Chair Frame, Upholstered Seat        | 1       | 9    | 10.0220.X    | Glide, Swivel Poly (inlcudes item 10 cap)             | 4       |
|      | SRFB           | Replacement Chair Frame, Upholstered Seat & Back | 1       |      | 10.0190.X    | Glide, Steel (used before 9/26/18)                    | 4       |
| 2    | 46.2240.BL.X   | Shroud, Seat with Bumpers (Poly Chair)           | 1       |      | 53.6550.XX.X | Glide, Plastic (used before 9/26/18)                  | 4       |
|      | 46.2228.BL.X   | Shroud, Seat (Upholstered Chair)                 | 1       |      | 10.0222.X    | Glide, Swivel Felt (inlcudes item 10 cap)             | 4       |
| 3    | 12.0011.X      | Screw, M6 x 18mm PPH BosScrew                    | 4       |      | 10.0192.X    | Glide, Swivel Steel                                   | 4       |
| 4    | T90R.LXX       | Tablet, Oversized, Right Hand                    | 1       | 10   | 10.0221.X    | Cap, Swivel Poly Glide (used on 10.0220.X) (see note) | 4       |
|      | T90L.LXX       | Tablet, Oversized, Left Hand (Not Shown)         | 1       |      | 10.0223.X    | Cap, Swivel Felt Glide (used on 10.0222.X) (see note) | 4       |
| 5    | 31.12.9060.P.X | Screw, #10-24 x 5/8" PPH Machine                 | 14      | 11   | 10.0138.X    | Removal Tool, Swivel Glide Cap (not shown) (see note) | 1       |
| 6    | T9PR.LXX       | Tablet, Right Hand                               | 1       | 12   | STRBC        | Assembly, Upholstered Backrest Cushion                | 1       |
|      | T9PL.LXX       | Tablet, Left Hand (Not Shown)                    | 1       | 13   | STRRC        | Assembly, Upholstered Seat Cushion                    | 1       |
| 7    | 12.0045.BLK.X  | Screw, #10 x 5/8" Twin Thread                    | 5       | 14   | 12.0055.CZ.X | Screw, #10-16 x 1/2" Type AB T/F BLK ZC               | 4       |
|      |                |                                                  |         | 15   | 12.0111.XX.X | Screw, #10-24 x 3/8" PTH M/S ZC w/ PATCH              | 4       |