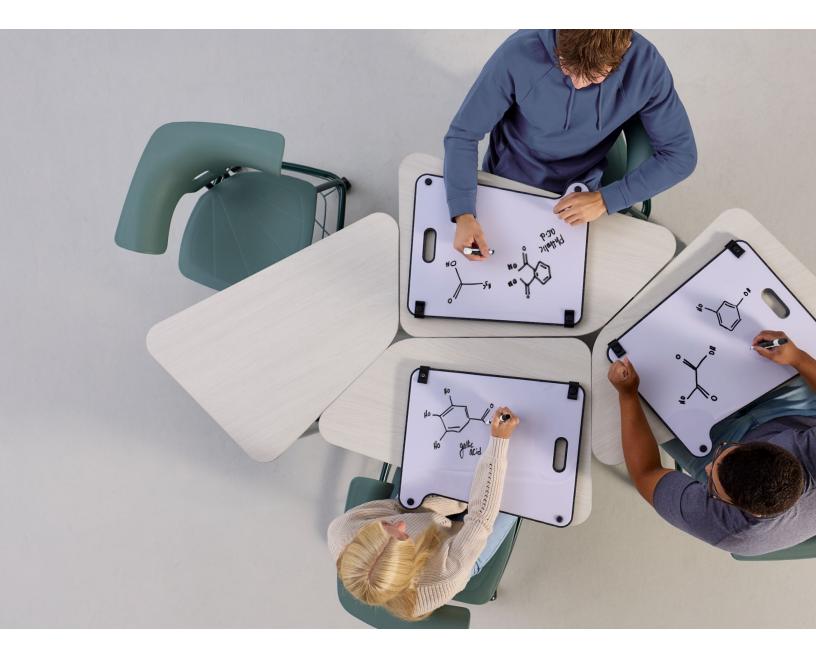

## SUPPORT INTERACTION AND IDEATION

Ruckus energizes students and instructors alike with elements and accessories that enhance engagement. Jot down ideas, collaborate on revisions, and present to a larger group. The collection empowers variety in learning styles and offers teachers the freedom to teach as they prefer.

### RUCKUS WHITEBOARDS