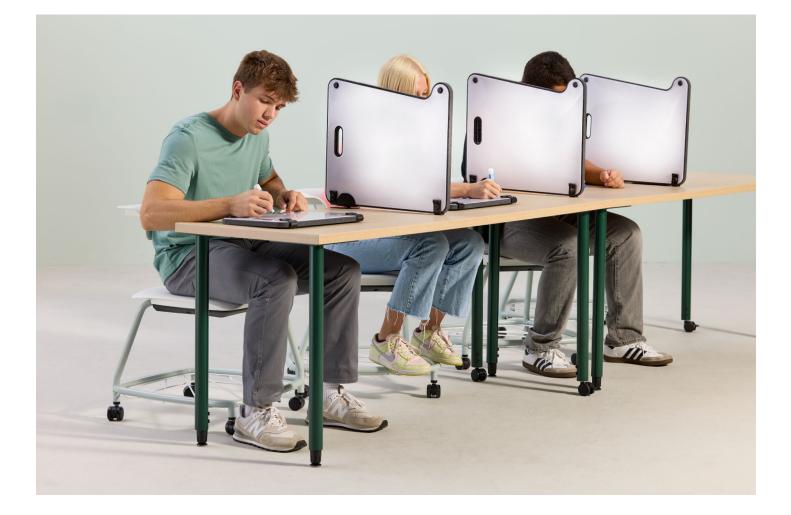

## SUPPORT INTERACTION AND IDEATION

Ruckus energizes students and instructors alike with elements and accessories that enhance engagement. Jot down ideas, collaborate on revisions, and present to a larger group. The collection empowers variety in learning styles and offers teachers the freedom to teach as they prefer.

### RUCKUS WHITEBOARDS