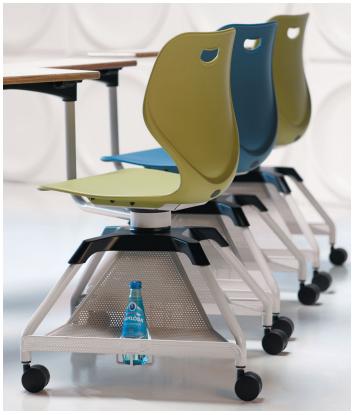

# LEARN2 STATEMENT OF LINE

Not all options shown. View full details at ki.com/learn2.

Learn2 seating offers four shell styles-Dōni, Intellect Wave, LimeLite, Strive-in all-poly or with an upholstered seat. The base is available without a rack or with a choice of four rack styles: accessory rack, accessory rack with cupholder, flat accessory rack, poly bookbag rack. All models are available with casters or glides or front casters and rear glides. Adjustable worksurfaces are available in either laminate or plastic.

# SHELL STYLES