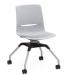

t for collaborative and interactive learning spaces.







# LEARN2 STATEMENT OF LINE

Not all options shown. View full details at ki.com/learn2.

Learn2 seating offers four shell styles-Dōni, Intellect Wave, LimeLite, Strive-in all-poly or with an upholstered seat. The base is available without a rack or with a choice of four rack styles: accessory rack, accessory rack with cupholder, flat accessory rack, poly bookbag rack. All models are available with casters or glides or front casters and rear glides. Adjustable worksurfaces are available in either laminate or plastic.

# SHELL STYLES

#### Dōni



Solid Color No Worksurface



Two-Tone No Worksurface



Solid Color with Worksurface



Two-Tone with Worksurface

#### Intellect Wave





With Worksurface No Worksurface

#### LimeLite



No Worksurface



With Worksurface

#### Strive

Also available with arms





No Worksurface With Worksurface

# **OPTIONS**

# Bases



Without Rack



Accessory Rack



Cup Holder Rack



Flat Rack



Poly Bookbag Rack

# Upholstery



# Casters/Glides



Casters



Glides



Combination Casters/Glides

# Worksurfaces



Laminate



Plastic



1330 BELLEVUE STREET P.O. BOX 8100 GREEN BAY, WI 54308-8100 800.424.2432 / KI.COM KI is a trusted expert for furniture and wall systems around the globe. USA | CANADA | MEXICO | UK | EUROPE | ASIA | MIDDLE EAST © 2022 Krueger International, Inc. All Rights Reserved. KI-BR-000199/KI/IP/1222



LEARN2