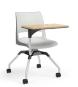

individual work or small to large group teaming.

It's exactly what students and teachers need and want for collaborative and interactive learning spaces.







# LEARN2 STATEMENT OF LINE

Not all options shown. View full details at ki.com/learn2.

Learn2 seating offers four shell styles-Dōni, Intellect Wave, LimeLite, Strive-in all-poly or with an upholstered seat. The base is available without a rack or with a choice of four rack styles: accessory rack, accessory rack with cupholder, flat accessory rack, poly bookbag rack. All models are available with casters or glides or front casters and rear glides. Adjustable worksurfaces are available in either laminate or plastic.

# SHELL STYLES

#### Dōni



Solid Color No Worksurface



Two-Tone No Worksurface



Solid Color with Worksurface



Two-Tone with Worksurface

#### Intellect Wave





With Worksurface No Worksurface

#### LimeLite



No Worksurface



With Worksurface

#### Strive

Also available with arms





No Worksurface With Worksurface

# **OPTIONS**

# Bases



Without Rack



Accessory Rack



Cup Holder Rack



Flat Rack



Poly Bookbag Rack

# Upholstery



# Casters/Glides



Casters



Glides



Combination Casters/Glides

# Worksurfaces



Laminate



Plastic



1330 BELLEVUE STREET P.O. BOX 8100 GREEN BAY, WI 54308-8100 800.424.2432 / KI.COM KI is a trusted expert for furniture and wall systems around the globe. USA | CANADA | MEXICO | UK | EUROPE | ASIA | MIDDLE EAST © 2022 Krueger International, Inc. All Rights Reserved. KI-BR-000199/KI/IP/1222



LEARN2