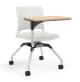

# LEARN2 STATEMENT OF LINE

Not all options shown. View full details at ki.com/learn2.

Learn2 seating offers four shell styles-Dōni, Intellect Wave, LimeLite, Strive-in all-poly or with an upholstered seat. The base is available without a rack or with a choice of four rack styles: accessory rack, accessory rack with cupholder, flat accessory rack, poly bookbag rack. All models are available with casters or glides or front casters and rear glides. Adjustable worksurfaces are available in either laminate or plastic.

#### Intellect Wave

With Worksurface No Worksurface

# Worksurfaces

Laminate

Plastic

1330 BELLEVUE STREET P.O. BOX 8100 GREEN BAY, WI 54308-8100 800.424.2432 / KI.COM KI is a trusted expert for furniture and wall systems around the globe. USA | CANADA | MEXICO | UK | EUROPE | ASIA | MIDDLE EAST © 2022 Krueger International, Inc. All Rights Reserved. KI-BR-000199/KI/IP/1222