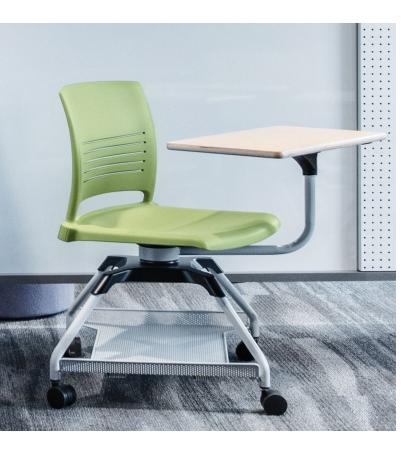

# LEARN2 STATEMENT OF LINE

Not all options shown. View full details at ki.com/learn2.

Learn2 seating offers four shell styles-Dōni, Intellect Wave, LimeLite, Strive-in all-poly or with an upholstered seat. The base is available without a rack or with a choice of four rack styles: accessory rack, accessory rack with cupholder, flat accessory rack, poly bookbag rack. All models are available with casters or glides or front casters and rear glides. Adjustable worksurfaces are available in either laminate or plastic.

# Worksurfaces

Laminate

Plastic

1330 BELLEVUE STREET P.O. BOX 8100 GREEN BAY, WI 54308-8100 800.424.2432 / KI.COM KI is a trusted expert for furniture and wall systems around the globe. USA | CANADA | MEXICO | UK | EUROPE | ASIA | MIDDLE EAST © 2022 Krueger International, Inc. All Rights Reserved. KI-BR-000199/KI/IP/1222