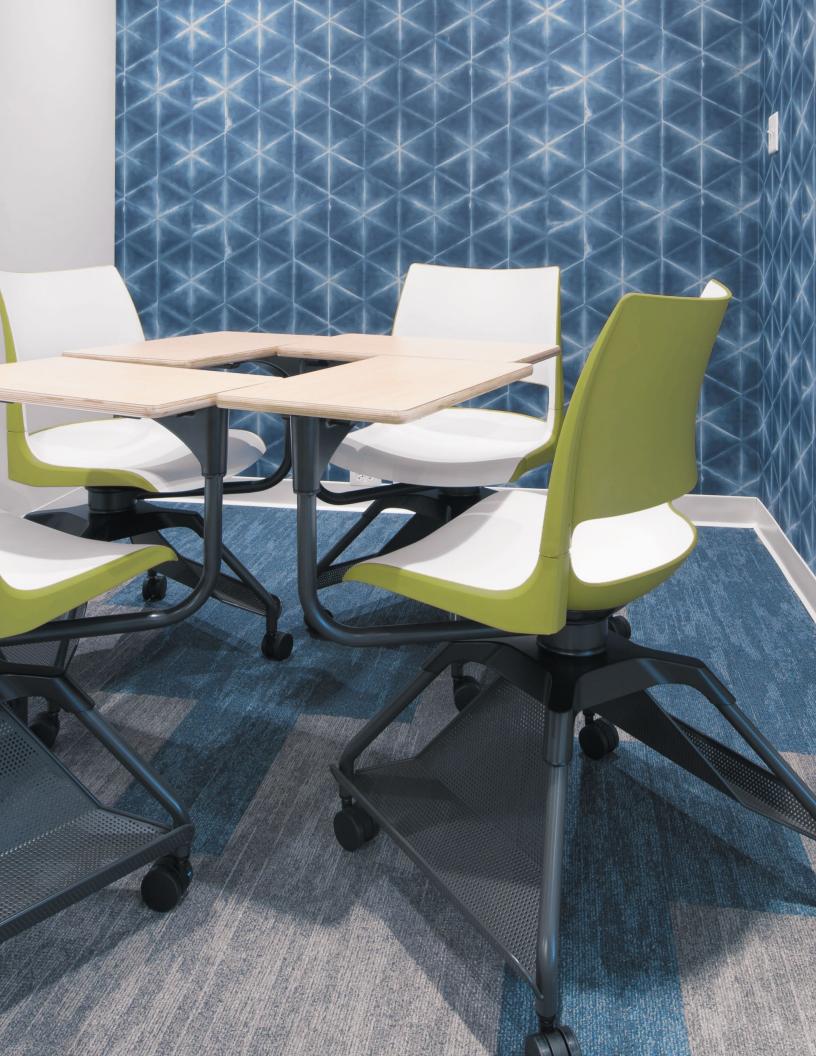

# TRANSFORM LEARNING SPACES

Adept, flexible and student-focused, Learn2 seating transforms learning environments.

It goes wherever it's needed and can be arranged in any configuration imaginable.

Mobile, adaptable Learn2 facilitates individual work or small to large group teaming.

It's exactly what students and teachers need and want for collaborative and interactive learning spaces.