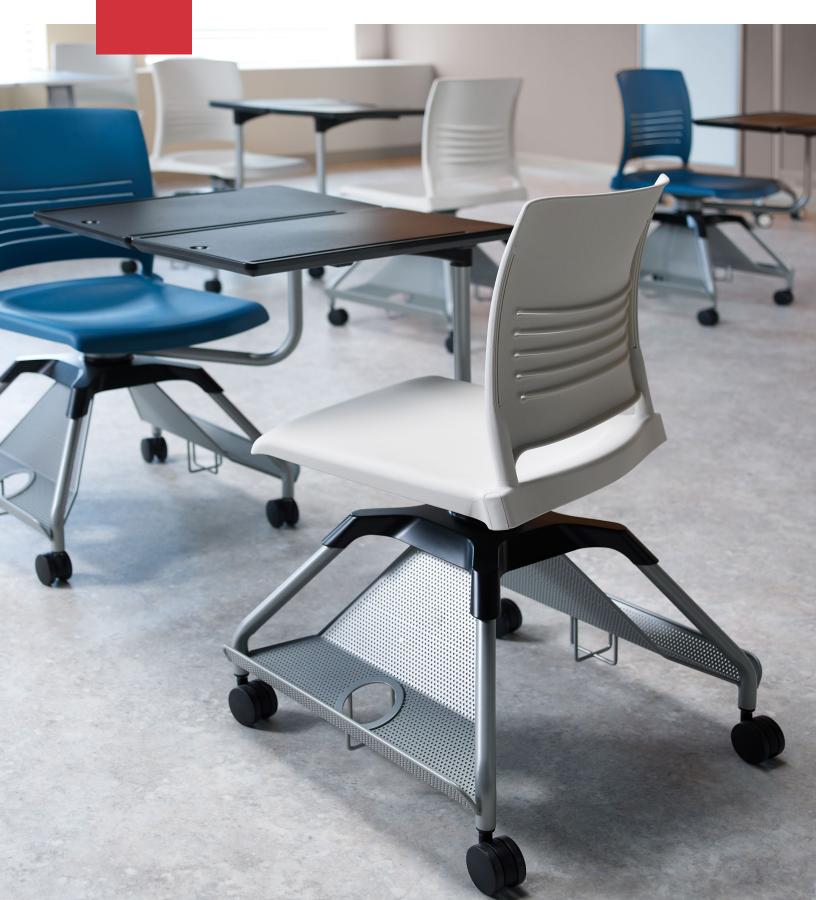

# TRANSFORM LEARNING SPACES

Adept, flexible and student-focused, Learn2 seating transforms learning environments.

It goes wherever it's needed and can be arranged in any configuration imaginable.

Mobile, adaptable Learn2 facilitates individual work or small to large group teaming.

It's exactly what students and teachers need and want for collaborative and interactive learning spaces.