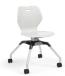

It's exactly what students and teachers need and want for collaborative and interactive learning spaces.







# LEARN2 STATEMENT OF LINE

Not all options shown. View full details at ki.com/learn2.

Learn2 seating offers four shell styles-Dōni, Intellect Wave, LimeLite, Strive-in all-poly or with an upholstered seat. The base is available without a rack or with a choice of four rack styles: accessory rack, accessory rack with cupholder, flat accessory rack, poly bookbag rack. All models are available with casters or glides or front casters and rear glides. Adjustable worksurfaces are available in either laminate or plastic.

# SHELL STYLES

#### Dōni



Solid Color No Worksurface



Two-Tone No Worksurface



Solid Color with Worksurface



Two-Tone with Worksurface

#### Intellect Wave





With Worksurface No Worksurface

#### LimeLite



No Worksurface



With Worksurface

#### Strive

Also available with arms





No Worksurface With Worksurface

# **OPTIONS**

# Bases



Without Rack



Accessory Rack



Cup Holder Rack



Flat Rack



Poly Bookbag Rack

# Upholstery



# Casters/Glides



Casters



Glides



Combination Casters/Glides

# Worksurfaces



Laminate



Plastic



1330 BELLEVUE STREET P.O. BOX 8100 GREEN BAY, WI 54308-8100 800.424.2432 / KI.COM KI is a trusted expert for furniture and wall systems around the globe. USA | CANADA | MEXICO | UK | EUROPE | ASIA | MIDDLE EAST © 2022 Krueger International, Inc. All Rights Reserved. KI-BR-000199/KI/IP/1222



LEARN2