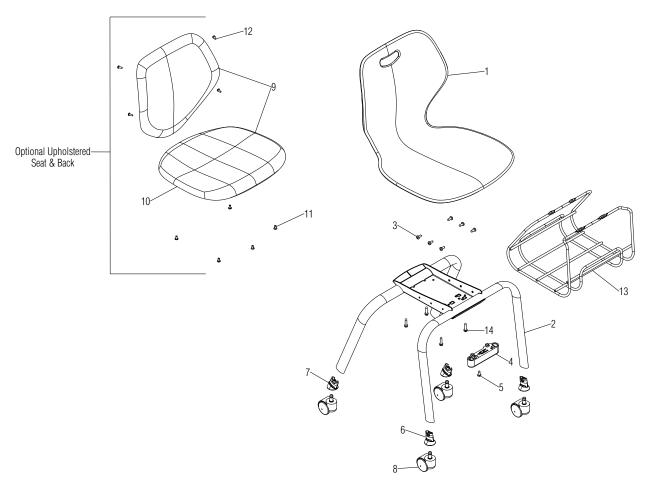

## Parts Diagram ■

October 2023

.XX = Select Color

Items 2 replacement frames do not come with casters or bushings. Casters or bushings must be ordered seperately. Items 13 and 14 only available on 18" frame.

| Item | Part Number  | Item Description                                  | Req Qty | Item | Part Number    | Item Description                                | Req Qty |
|------|--------------|---------------------------------------------------|---------|------|----------------|-------------------------------------------------|---------|
| 1    | 46.9104.XXX  | Shell, 18" Large Chair                            | 1       | 7    | 46.9313.X      | Assembly, Rear Caster Socket Bushing (see note) | 2       |
|      | 46.9105.XXX  | Shell, 15" Medium Chair                           | 1       | 8    | 09.0400.BL.X   | Caster, 50mm Snap Ring Carpet                   | 4       |
| 2    | 46.9270.XX.X | Weldment, 18" 4-Leg Caster Chair Frame (see note) | 1       |      | V.09.0110.BL.X | Caster, 55mm Snap Ring Hard Floor               | 4       |
|      | 46.9569.XX.X | Weldment, 15" 4-Leg Caster Chair Frame (see note) | 1       | 9    | IWRC           | Seat & Back, Upholstered                        | 1       |
| 3    | 12.0074.P.X  | Screw, 1/4-20 x 5/8" Torx Pan Head                | 6       | 10   | IWRC           | Seat, Upholstered                               | 1       |
| 4    | 46.9141.X    | Bumper, Stacking Front                            | 1       | 11   | 12.0121.X      | Screw, #10-24 x 7/16" PTH M/S                   | 5       |
| 5    | 12.0561.X    | Screw, #10-24 x 1-1/4" Torx Pan Head              | 1       | 12   | 12.0110.XX.X   | Screw, #10-24 x 1/2" PTH                        | 4       |
| 6    | 46.9312.X    | Assembly, Front Caster Socket Bushing (see note)  | 2       | 13   | 46.9215.CH.X   | Weldment, Book Rack                             | 1       |
|      |              |                                                   |         | 14   | 12.9004.X      | Screw, 1/4-14 x 1" Hex Washer Head              | 4       |