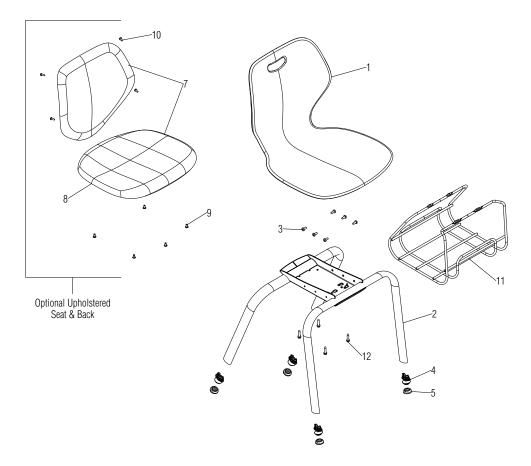

## Parts Diagram

Intellect Wave<sup>®</sup> Classroom Furniture Large 4-Leg Chair with Glides and with Book Rack (Models IW4 & IW4U)

October 2023

.XX = Select Color Item 2 replacement frames do not come with glides. Glides must be ordered seperately. Item 4 felt glide (used after 2011), uses caps that are replaced when worn. Use item 5, felt cap to replace. Item 6 glide cap removal tool (not shown) is used to remove old glide caps for replacement on felt glides. See KI-RR-000030 for instructions.

| ltem | Part Number  | Item Description                                    | Req Qty |
|------|--------------|-----------------------------------------------------|---------|
| 1    | 46.9104.XXX  | Shell, 18" Large Chair                              | 1       |
|      | 46.9104.XX.U | Shell, 18" Large Upholstered Chair                  | 1       |
| 2    | 46.9119.XX.X | Weldment, 18" 4-Leg Frame (see note)                | 1       |
| 3    | 12.0074.P.X  | Screw, 1/4-20 x 5/8" Torx Pan Head                  | 6       |
| 4    | 46.9147.X    | Glide, Steel 4-Leg                                  | 4       |
|      | 46.8204.X    | Glide, Nylon 4-Leg                                  | 4       |
|      | 46.8105.X    | Glide, Felt Solo 4-Leg (see note)                   | 4       |
| 5    | 10.0129.X    | Cap, Felt Glide (see note)                          | 4       |
| 6    | 10.0138.X    | Removal Tool, Felt Glide Cap (not shown) (see note) | 1       |
| 7    | IWRC         | Seat & Back, Upholstered                            | 1       |
| 8    | IWRC         | Seat, Upholstered                                   | 1       |
| 9    | 12.0121.X    | Screw, #10-24 x 7/16" PTH M/S                       | 5       |
| 10   | 12.0110.XX.X | Screw, #10-24 x 1/2" PTH                            | 4       |
| 11   | 46.9215.CH.X | Weldment, Book Rack                                 | 1       |
| 12   | 12.9004.X    | Screw, 1/4-14 x 1" Hex Washer Head                  | 4       |